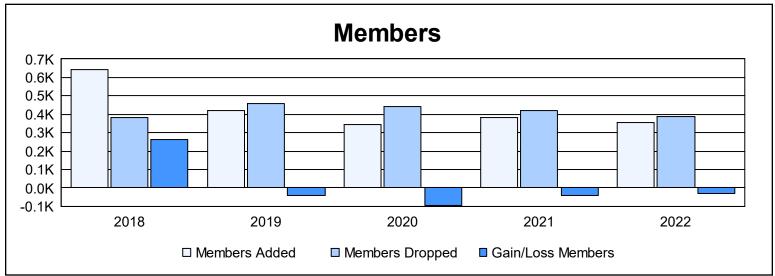

District H 2 As of June 2022 Cumulative

| Year      | New<br>Clubs | Dropped<br>Clubs | Gain/<br>Loss<br>Clubs | New<br>Members | Charter<br>Members | Reinstate<br>Members | Transfer<br>Members | Total<br>Member<br>Added | Total<br>Members<br>Dropped | Gain/<br>Loss<br>Members |
|-----------|--------------|------------------|------------------------|----------------|--------------------|----------------------|---------------------|--------------------------|-----------------------------|--------------------------|
| 2017-2018 | 9            | 4                | 5                      | 392            | 233                | 15                   | 3                   | 643                      | 382                         | 261                      |
| 2018-2019 | 5            | 0                | 5                      | 268            | 133                | 13                   | 4                   | 418                      | 459                         | -41                      |
| 2019-2020 | 5            | 2                | 3                      | 176            | 141                | 11                   | 14                  | 342                      | 440                         | -98                      |
| 2020-2021 | 3            | 6                | -3                     | 266            | 81                 | 26                   | 8                   | 381                      | 421                         | -40                      |
| 2021-2022 | 3            | 1                | 2                      | 242            | 89                 | 16                   | 8                   | 355                      | 387                         | -32                      |
| Average   | 5            | 3                | 2                      | 269            | 135                | 16                   | 7                   | 428                      | 418                         | 10                       |